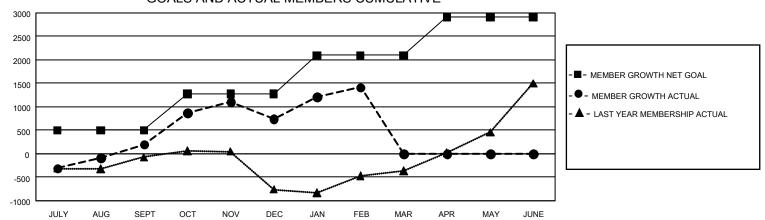

## GOALS AND ACTUAL MEMBERS CUMULATIVE

| DROPPED CLUBS: 0 |   | 0 CLUBS OF 0 ADDED 1 OR MORE NEW<br>MEMBERS | GENDER DISTRIBUTION             |             |   |
|------------------|---|---------------------------------------------|---------------------------------|-------------|---|
|                  |   |                                             | MALE                            | 0 (100.00%) |   |
|                  |   |                                             | FEMALE                          | 0 (100.00%) |   |
| DROPPED MEMBERS  |   |                                             |                                 |             |   |
| DECEASED         | 0 | CLICK HERE FOR CUMULATIVE                   | TOTAL FAMILY UNIT MEMBERS       |             | 0 |
| CLUB CANCELLED 0 |   | MEMBERSHIP DATA                             |                                 |             | _ |
| OTHER            | 0 |                                             | FAMILY MEMBERS PAYING HALF DUES |             | 0 |
| TOTAL            | 0 |                                             |                                 |             |   |

## GMT Constitutional Area 3, Group B

**GMT**: OPEN

REPORT DOES NOT INCLUDE CLUBS IN UNDISTRICTED AREAS.

| Clubs                                       |                |               |               | Members                                     |                         |                         |                                                    |  |
|---------------------------------------------|----------------|---------------|---------------|---------------------------------------------|-------------------------|-------------------------|----------------------------------------------------|--|
| RESULTS FOR 2019-2020                       |                |               |               | RESULTS FOR 2019-2020                       |                         |                         |                                                    |  |
| QUARTER                                     | NEW CLUB GOAL  | NEW CLUBS     | DROPPED CLUBS | QUARTER MEN                                 | MBER GROWTH NET<br>GOAL | MEMBER GROWTH<br>ACTUAL | DROPPED<br>MEMBERS ACTUAL<br>(including transfers) |  |
| JULY/AUG/SEPT<br>OCT/NOV/DEC<br>JAN/FEB/MAR | 54<br>48<br>39 | 4<br>18<br>19 | 1<br>13<br>2  | JULY/AUG/SEPT<br>OCT/NOV/DEC<br>JAN/FEB/MAR | 1,500<br>2,313<br>2,481 | 1,402<br>1,605<br>929   | 1,070<br>1,039<br>201                              |  |
| APR/MAY/JUNE                                | 48             | 0             | 0             | APR/MAY/JUNE                                | 2,427                   | 0                       | 0                                                  |  |