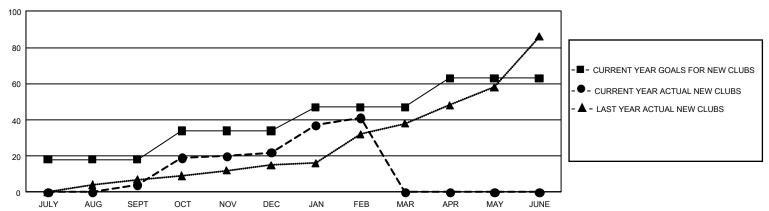

## GOALS AND ACTUAL NEW CLUBS CUMULATIVE

## GMT Constitutional Area 3, Group B

**GMT**: OPEN

REPORT DOES NOT INCLUDE CLUBS IN UNDISTRICTED AREAS.

| Clubs                                       |                |               |               | Members                                     |                         |                         |                                                    |  |
|---------------------------------------------|----------------|---------------|---------------|---------------------------------------------|-------------------------|-------------------------|----------------------------------------------------|--|
| RESULTS FOR 2019-2020                       |                |               |               | RESULTS FOR 2019-2020                       |                         |                         |                                                    |  |
| QUARTER                                     | NEW CLUB GOAL  | NEW CLUBS     | DROPPED CLUBS | QUARTER MEN                                 | MBER GROWTH NET<br>GOAL | MEMBER GROWTH<br>ACTUAL | DROPPED<br>MEMBERS ACTUAL<br>(including transfers) |  |
| JULY/AUG/SEPT<br>OCT/NOV/DEC<br>JAN/FEB/MAR | 54<br>48<br>39 | 4<br>18<br>19 | 1<br>13<br>2  | JULY/AUG/SEPT<br>OCT/NOV/DEC<br>JAN/FEB/MAR | 1,500<br>2,313<br>2,481 | 1,402<br>1,605<br>929   | 1,070<br>1,039<br>201                              |  |
| APR/MAY/JUNE                                | 48             | 0             | 0             | APR/MAY/JUNE                                | 2,427                   | 0                       | 0                                                  |  |